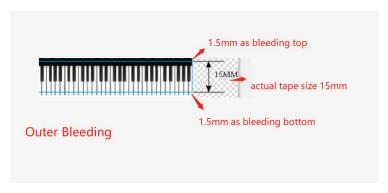

## CMYK print washi tape:

- 1. Artworks need to be AI/PSD the better, or at least PDF.
- 2. Resolution of artworks need at least 400dpi
- 3. The repeat length of design to be 350mm
- 4. Please make the designs with CMYK color mode
- 5. Take attention of bleeding( cutting machine request 1.5mm up and bottom as outer bleeding. Please kindly find below details for inner bleeding and outer bleeding knowledge)
- 6. The printing lines need 0.1mm at least.