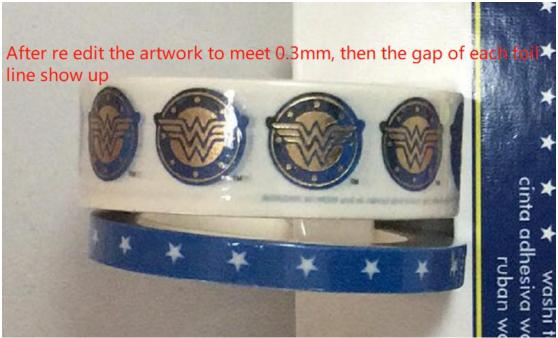

CMYK print washi tape with foil OR solid foil washi tape

- Artworks need to be AI/PSD the better, or at least PDF.
- 2. Resolution of artworks need at least 400dpi
- 3. The repeat length of design to be 250mm
- 4. Please make the designs with CMYK color mode
- 5. Take attention of bleeding(cutting machine request 1.5mm up and bottom as bleeding space.Please kindly find above details for inner bleeding and outer bleeding knowledge)
- 6. Take attention of the foil patterns. Foil line to be at least0.15mm thick, the space between each foil line to be at least0.4mm or the foil line next to each other will be covered up.

Here below shows some patterns that need foil stamp:

the white parts are need holo silver foil, but after checking the AI file, we found that the red circle pointed: the space of some foil line next to each other do not reach 0.3mm, then the two foil line probably will be covered up.