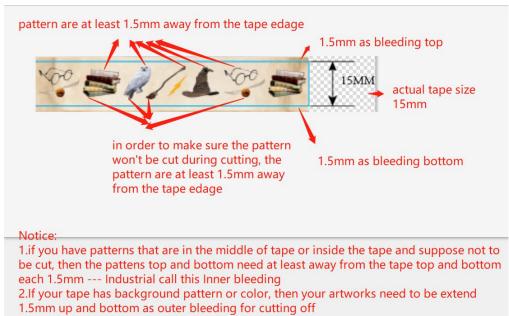

## CMYK print washi tape:

- 1. Artworks need to be AI/PSD the better, or at least PDF.
- 2. Resolution of artworks need at least 400dpi
- 3. The repeat length of design to be 350mm
- 4. Please make the designs with CMYK color mode
- 5. Take attention of bleeding( cutting machine request 1.5mm up and bottom as outer bleeding. Please kindly find below details for inner bleeding and outer bleeding knowledge)
- 6. The printing lines need 0.1mm at least.

CMYK print washi tape with foil OR solid foil washi tape

- Artworks need to be AI/PSD the better, or at least PDF.
- 2. Resolution of artworks need at least 400dpi
- 3. The repeat length of design to be 250mm
- 4. Please make the designs with CMYK color mode
- 5. Take attention of bleeding(cutting machine request 1.5mm up and bottom as bleeding space.Please kindly find above details for inner bleeding and outer bleeding knowledge)
- 6. Take attention of the foil patterns. Foil line to be at least0.15mm thick, the space between each foil line to be at least0.4mm or the foil line next to each other will be covered up.