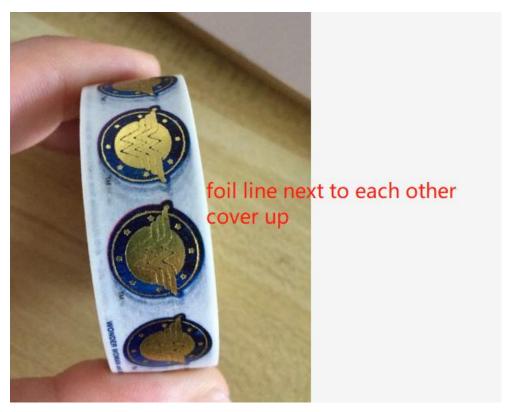

CMYK print washi tape with foil OR solid foil washi tape

- Artworks need to be AI/PSD the better, or at least PDF.
- 2. Resolution of artworks need at least 400dpi
- 3. The repeat length of design to be 250mm
- 4. Please make the designs with CMYK color mode
- 5. Take attention of bleeding(cutting machine request 1.5mm up and bottom as bleeding space.Please kindly find above details for inner bleeding and outer bleeding knowledge)
- 6. Take attention of the foil patterns. Foil line to be at least0.15mm thick, the space between each foil line to be at least0.4mm or the foil line next to each other will be covered up.