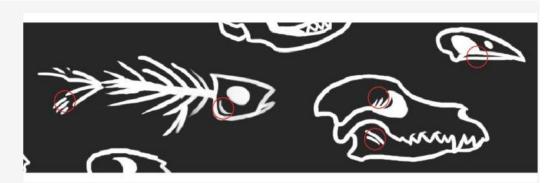

Here below shows some patterns that need foil stamp:

the white parts are need holo silver foil, but after checking the AI file, we found that the red circle pointed: the space of some foil line next to each other do not reach 0.3mm, then the two foil line probably will be covered up.